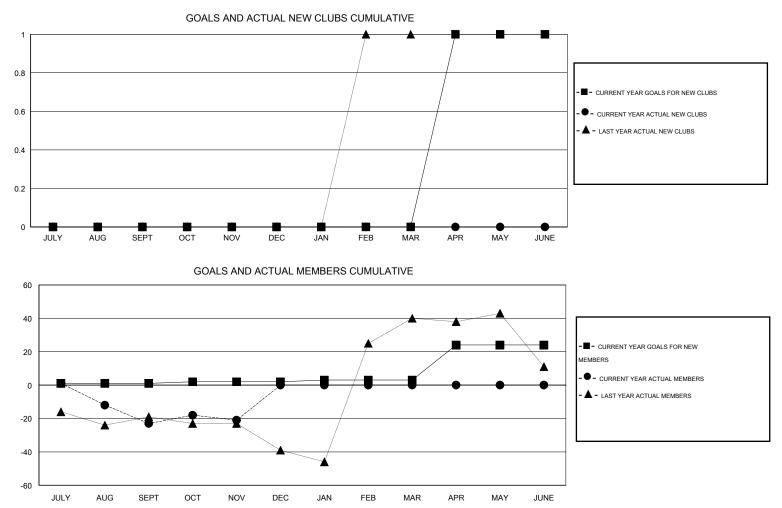

## Judy Hankom GMT

| GMT: Judy Ha  |                  | LOCATIC           | LOCATION WISCONSIN |                       |               |                    |                                     |                    |                  |  |
|---------------|------------------|-------------------|--------------------|-----------------------|---------------|--------------------|-------------------------------------|--------------------|------------------|--|
|               |                  | Clubs             |                    |                       | Members       |                    |                                     |                    |                  |  |
|               | RESU             | LTS FOR 2015-2016 |                    | RESULTS FOR 2015-2016 |               |                    |                                     |                    |                  |  |
| QUARTER       | NEW CLUB<br>GOAL | NEW CLUBS         | DROPPED<br>CLUBS   | NET<br>GAIN/LOSS      | QUARTER       | NEW MEMBER<br>GOAL | CHARTER AND<br>NEW MEMBERS<br>ADDED | DROPPED<br>MEMBERS | NET<br>GAIN/LOSS |  |
| JULY/AUG/SEPT | 0                | 0                 | 0                  | 0                     | JULY/AUG/SEPT | 1                  | 40                                  | 63                 | -23              |  |
| OCT/NOV/DEC   | 0                | 0                 | 0                  | 0                     | OCT/NOV/DEC   | 1                  | 28                                  | 26                 | 2                |  |
| JAN/FEB/MAR   | 0                | 0                 | 0                  | 0                     | JAN/FEB/MAR   | 1                  | 0                                   | 0                  | 0                |  |
| APR/MAY/JUNE  | 1                | 0                 | 0                  | 0                     | APR/MAY/JUNE  | 21                 | 0                                   | 0                  | 0                |  |